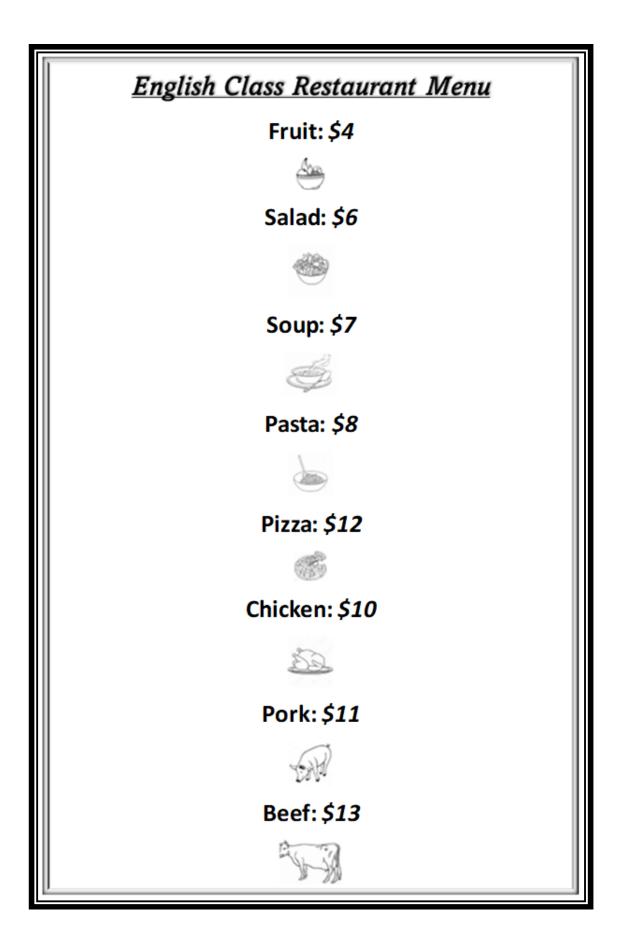

| sugar  |



| breakfast | water | tea    | milk      |
|-----------|-------|--------|-----------|
|           |       |        | MILK<br>K |
|           | P     | NC     |           |
| drink     | juice | coffee | but       |