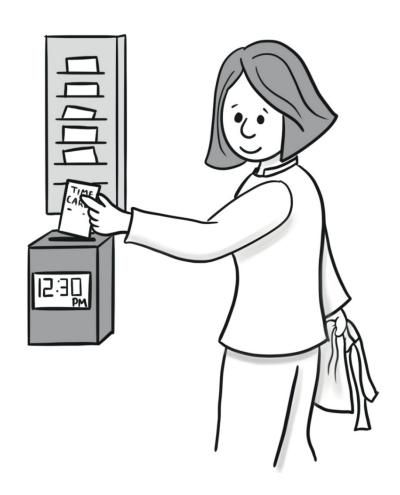

Wash your hands.

clock out

supervisor

put on

take off

take a break

uniform

bored