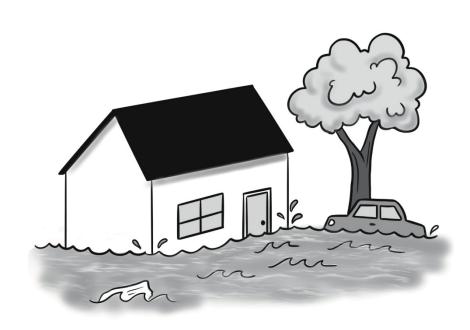

# Take a deep breath.

flood

hurricane

lightning

maybe

Stay inside.

storm

thunder