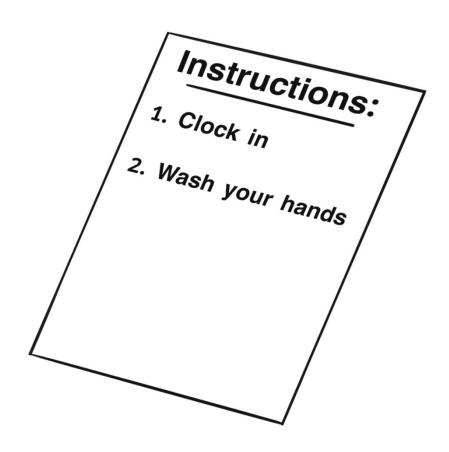

Wash your hands.

clock out

supervisor

put on

take off

take a break

uniform

bored