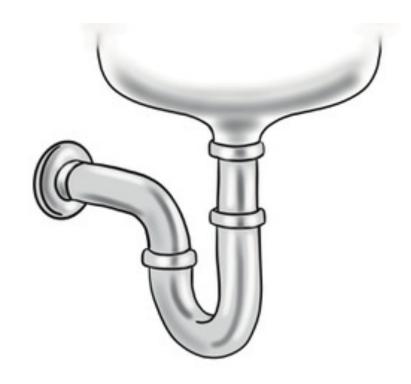

keep

library card

return

these those

week

ceiling

electrician

handyman

light switch

outlet

plumber

wall

pipe

## hole

| Job Application Form    |
|-------------------------|
| Name:                   |
| Gender: Male   Female   |
| Date of Birth:          |
| Skills:                 |
| Training and Education: |
| Work Experience:        |
| From To                 |