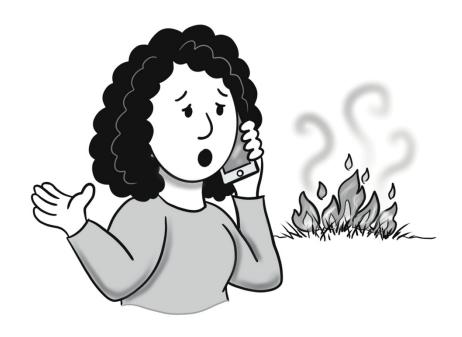

speed limit

ticket

too fast

911

accident

ambulance

correct

emergency

fire

fire department

I don't know.