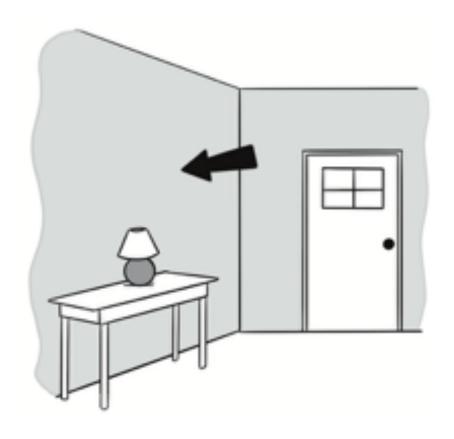

keep

library card

return

these those

week

ceiling

electrician

handyman

light switch

outlet

plumber

wall

pipe

## hole

| Job Application Form    |
|-------------------------|
| Name:                   |
| Gender: Male   Female   |
| Date of Birth:          |
| Skills:                 |
| Training and Education: |
| Work Experience:        |
| From To                 |