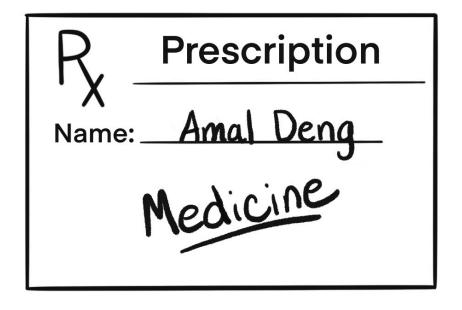

| 21              | 22  | 23  | 24  | 25  | 26  | 27  | 1 |
| //   | 28              | 29  | 30  | 31  |     | T   | 1   | 1 |

fill out

from \_ to \_



male



skill







training

work experience





bad traffic

boss





call

Feel better soon.





goodbye

late





My car broke down.

really



See you soon.





bakery

Wash your hands.







clock out







supervisor



put on



take off





take a break

uniform





bored

calm





confused

everyone





excited

no one





someone

worried







cough





fever

finger





headache

knee





neck

shoulder



## stomachache





exercise

healthy



gain weight



lose weight





if...then

pain





more less





sleep

unhealthy





bottle

empty stomach





how often

meal





medicine

pharmacy





prescription

refill











times per day

with

without





brush

nails





sneeze

take a bath





toothpaste

use a tissue





use shampoo

use soap



wash your clothes





**Anything else?** 

half pound





ham

need





pound

quarter pound





sliced

That's all!



## turkey





Cash or card?

fast food





fries

hamburger





How can I help you?

large





# drive-through

medium





That'll be ...

next





bag

box





can

different





food pantry

give







same

so much



#### volunteer





bowl

clean





dirty

dishes



fork



glass





hot

knife



plate



spoon





after

delicious





dessert

fun





guest

time to go







visit

was (were)



## before



again



chocolate





go on a date

laugh





say

smell





taste