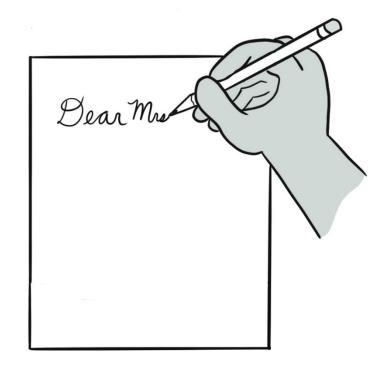

preschool

report card

science

student

absent

come late

Dear Mrs. Jones,

My child, Emily

Lopez, Will be obsent

on Friday, November

2nd. She will have

a doctor's appointment.

Thank you,

Marie Martin Lopes

| You have an appointment:                             |  |  |  |  |  |
|------------------------------------------------------|--|--|--|--|--|
| □Mon. □Tues. □Wed. □Thurs. □Fri.  Date: Time: AM PM. |  |  |  |  |  |

dear

go to an appointment

go to the dentist

leave early

note

send

will

write