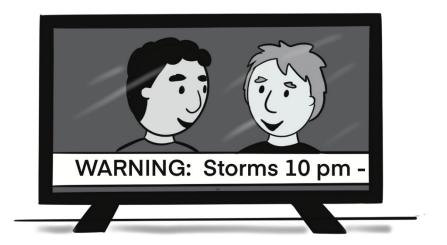

# Take a deep breath.

flood

hurricane

lightning

maybe

Stay inside.

storm

thunder

tornado

until

warning